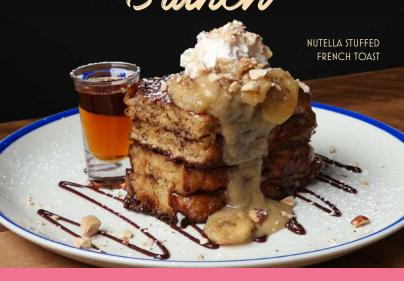

#### **NUTELLA STUFFED FRENCH TOAST**

18.50

Focaccia, Nutella cream, caramelized bananas, banana Baileys sauce, vanilla whipped cream, toasted hazelnuts, maple syrup