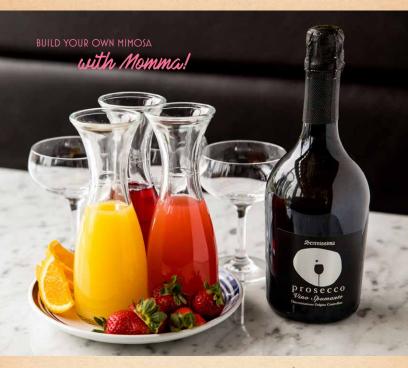

### **BUILD YOUR OWN MIMOSA**

750 mL | 60.00 | Serves 4

Bottle of Serenissima Prosecco, served with orange, cranberry & grapefruit juices